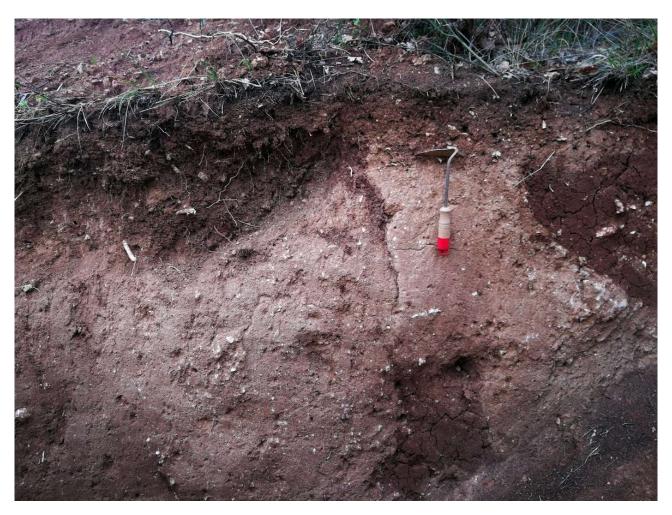

Figure S6. Southern wall of the trench TC. Detail of the bedrock fault plane.

Figure S7. Southern wall of the trench TC.

Figure S8. Northern wall of the trench TC.