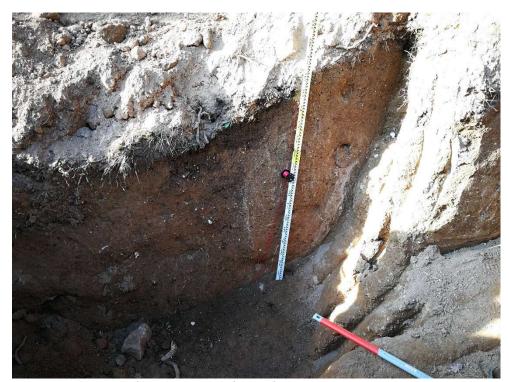

## **Supplements**

In this appendix supplemental pictures of the trenches' walls are shown (Figure S1-S8).

Figure S1. Northern wall of trench TA. Detail of the bedrock fault plane.

Figure S2. Northern wall of trench TA. Detail of the FA fault zone.