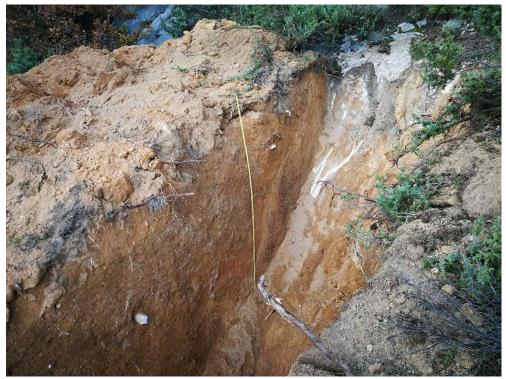

## **Supplements**

In this appendix supplemental pictures of the trenches' walls are shown (Figure S1-S8).

Figure S1. Northern wall of trench TA. Detail of the bedrock fault plane.

Figure S2. Northern wall of trench TA. Detail of the FA fault zone.