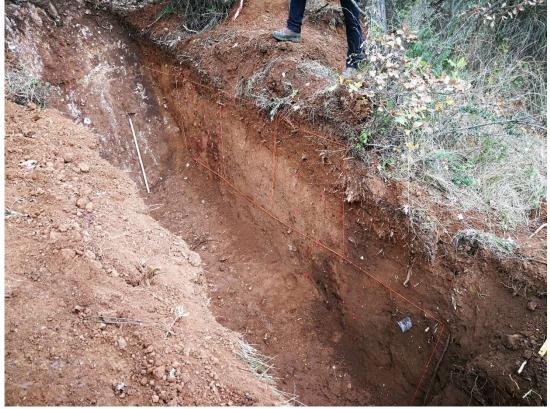

Figure S3. Southern wall of trench TA. Detail of the FA fault zone and of the morphological fault scarp.

Figure S4. Southern wall of the trench TB. Detail of the FA and FB fault zones.

Figure S5. Northern wall of the trench TB. Detail of the FA fault zone.