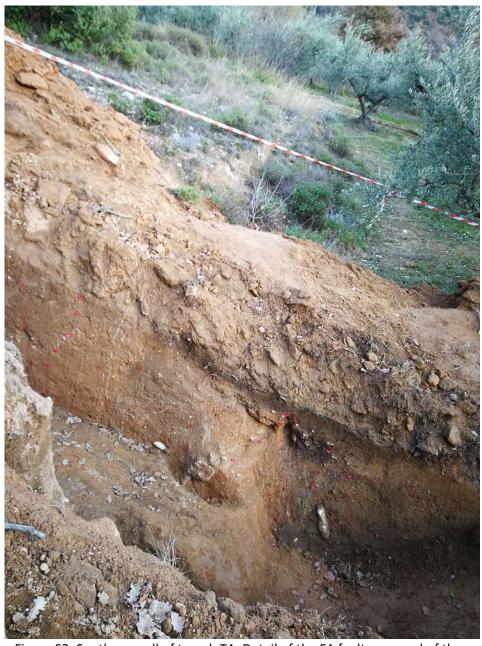

Figure S3. Southern wall of trench TA. Detail of the FA fault zone and of the morphological fault scarp.

Figure S4. Southern wall of the trench TB. Detail of the FA and FB fault zones.

Figure S5. Northern wall of the trench TB. Detail of the FA fault zone.