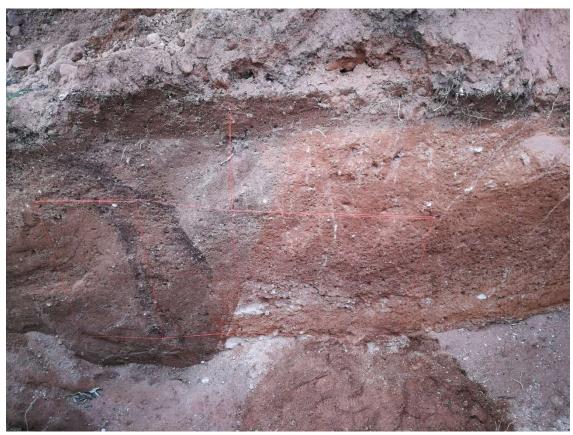

Figure S3. Southern wall of trench TA. Detail of the FA fault zone and of the morphological fault scarp.

Figure S4. Southern wall of the trench TB. Detail of the FA and FB fault zones.

Figure S5. Northern wall of the trench TB. Detail of the FA fault zone.