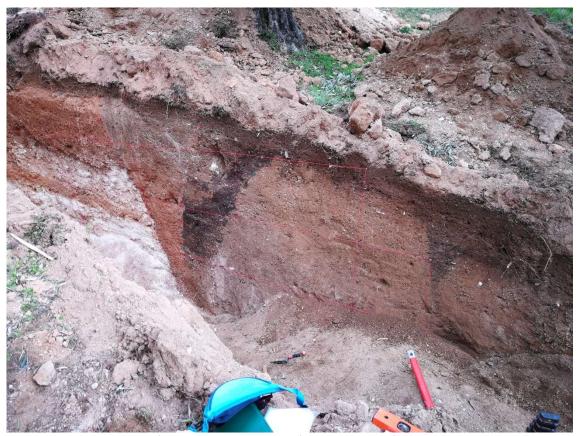

Figure S6. Southern wall of the trench TC. Detail of the bedrock fault plane.

Figure S7. Southern wall of the trench TC.

Figure S8. Northern wall of the trench TC.