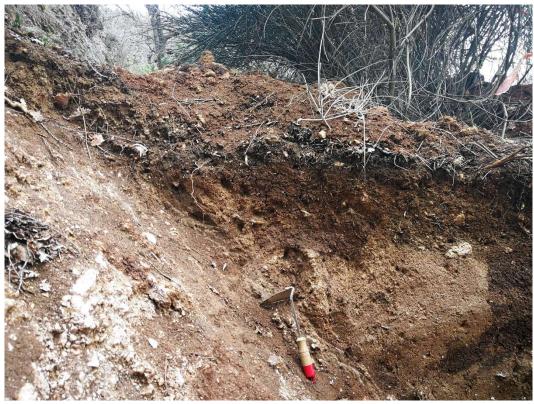

## **Supplements**

In this appendix supplemental pictures of the trenches' walls are shown (Figure S1-S8).

Figure S1. Northern wall of trench TA. Detail of the bedrock fault plane.

Figure S2. Northern wall of trench TA. Detail of the FA fault zone.