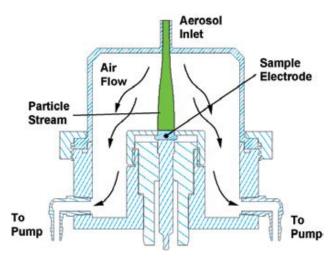

## S1 Schematic diagram of the NAS, highlighting airflow patterns, aerosol deposition, and electrical field dynamics

Fig. S1 Schematic diagram of the Nanometer Aerosol Sampler 3089, Copyright 2017 TSI Incorporated, Used with permission.