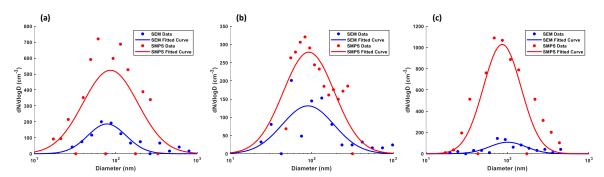

## S2 Comparison of SEM analysis with SMPS measurements

The particle size distributions were measured using a scanning mobility particle sizer (SMPS) and micrographs obtained by scanning electron microscopy (SEM) which are presented in Figure S2.

Fig. S2 Particle size distributions of (a) phosphate buffered saline (PBS) (b) Dulbecco's Modified Eagle Medium (DMEM), and (c) human saliva.