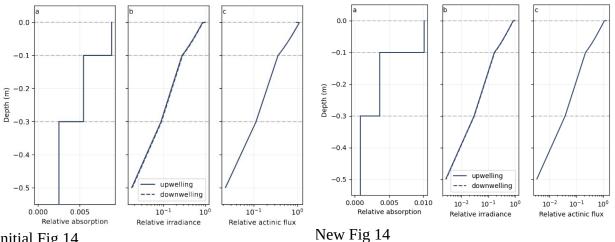

## Dear Editor,

We note that the reviewers do not have any comments at this stage.

However in this reponse, we would like to draw your attention on a bug which has been found by an external user of TARTES after the acceptance of the paper. This bug concerns the actinic flux code and only affects, marginally, figure 14 of the paper (see the difference below). The equations and the text are not affected at all. We propose to upload the new figure.